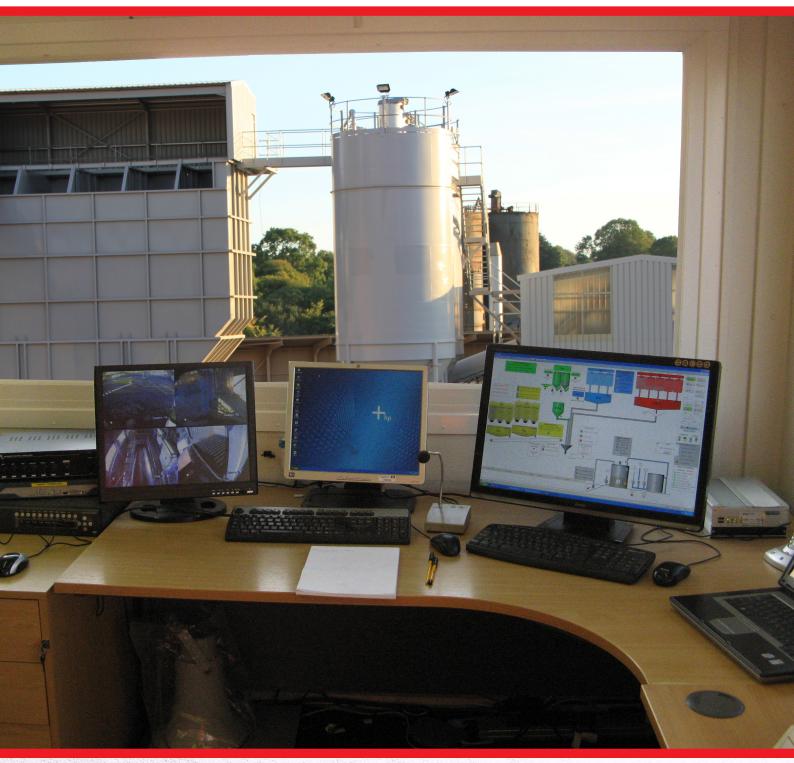

### **Fully Automated Plant Control**

We are now on our 3rd generation of Concrete Batching System. Working closely with the plant management and operator we have developed our current generation to provide a user friendly and intuitive package.

We pride ourselves on offering a fully integrated Concrete Plant control package, with all aspects of the plant being covered, thus reducing the number of stand-alone systems that end up being mounted on the control room walls. The system is based on "off the shelf components" thus providing a cost effective solution. The plant interface works via an intuitive single or multi-screen environment with the operator using just a keyboard and a mouse.

**FEATURES** 

Fast, accurate batching

**☑** Detailed reports

Multi-level security

Remote support