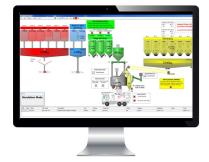

### **Fully Automated Plant Control**

We are now on our 3rd generation of Concrete Batching System. Working closely with the plant management and operator we have developed our current generation to provide a user friendly and intuitive package.

We pride ourselves on offering a fully integrated Concrete Plant control package, with all aspects of the plant being covered, thus reducing the number of stand-alone systems that end up being mounted on the control room walls. The system is based on "off the shelf components" thus providing a cost effective solution. The plant interface works via an intuitive single or multi-screen environment with the operator using just a keyboard and a mouse.

**FEATURES** 

Fast, accurate batching

**☑** Detailed reports

Multi-level security

Remote support